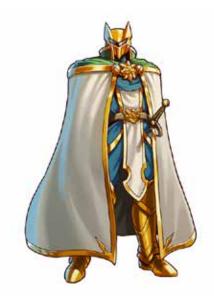

### **Royal Guard**

Hello! I'm the Royal Guard of England and I'm the Queen's assistant. She's telling me what to do all the time, and I'm tired of her. She's so fat and ugly! But I'll help her because that way I'll catch the evil Robin Hood and I will be a hero! I'll be the hero of England!

QUEEN MARIAN

Will he? Oh my goodness! And where is he from?

FORTUNE TELLER He's Italian!

QUEEN MARIAN
I don't like Italians!

FORTUNE TELLER
I mean... Russian! He is Russian!

QUEEN MARIAN
Oh! I love Russian knights! They're very brave.