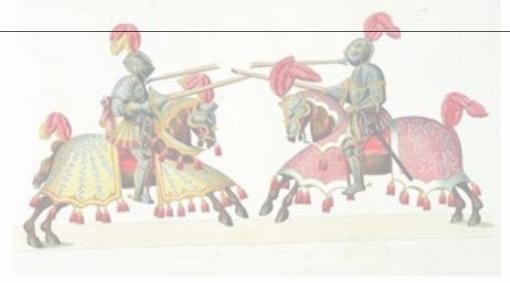

# 5. THE ROYAL TOURNAMENT Listen to the rules Queen Marian talks about.

Welcome, everyone! We're here to celebrate the Royal Tournament of England! But before we start you need to understand a couple of very, very important rules!

There will be two stages in this tournament. The first will be a battle on the horses and the second will be a sword fight!

Rule number one: Don't hurt your opponent! This is a noble fight between knights.

Rule number two: Listen very carefully to what I say. If you don't, I will cut off your head!

**Rule number three**: Don't move until my sister tells you to. She will count from three to one, and after that the fight will begin. When the Queen says stop, you must stop.

**Rule number four**: When you hit the other opponent you'll get one point. The one with the most points wins!

And you know what the prize for the tournament will be? A kiss from my lips! (sound of a kiss)