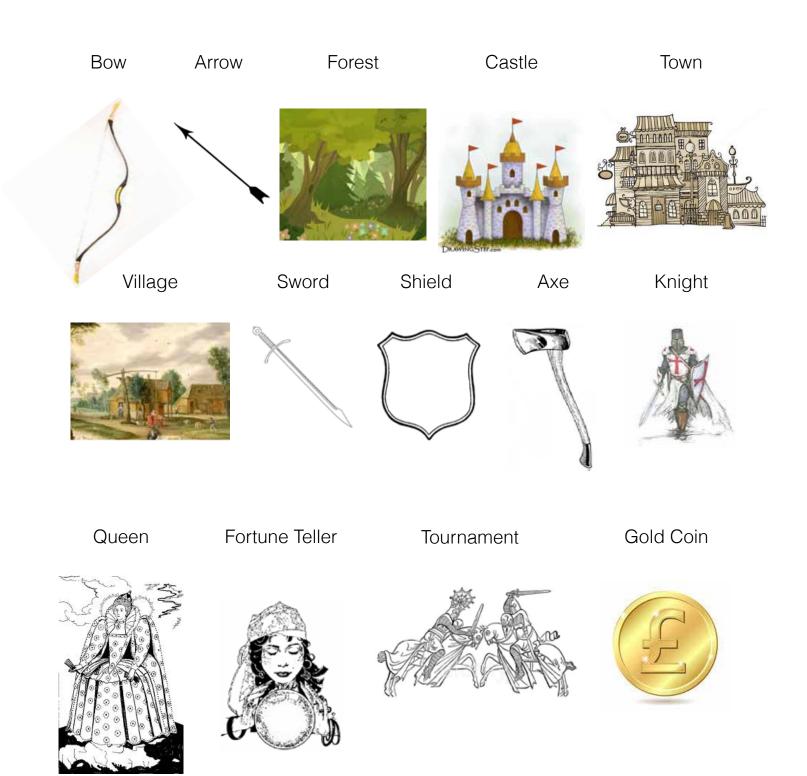

# Now, search for the words on the list and complete the sentences!

| X V H I R T U A Y Z B J R H S P O Q N R U U S A Q A R E G S L R Y N P D F F U S L O H K D W P P L Q T W Q I B F O C H P N H E X A M R V G K U Z L J S D R V X K O B M J D F O L O N K M X D F M T B N T D K F E M W L M L I X Z J L O E U J O J D O Z B S Z Y C D G G I A E R V N O F Z R B I I B T Y S C H T O R I E E E W W D O S E G L O V Y N T C W R H S Z R O H U W K Y W Q W Q V G W A R O S T L X B N B S Y N O X N U P E D S E W E N F X I Y T Z T I X V V E Z G X T L B L E S Z M F F R J O N J L E J A C L L S A M F X F V H U R C D B A N N L Q E E Y V A F Q P M Q V T E R A J R T L A L T N G N Q C V F G U F X B S A P V I O B O O T R D Z S Z N X V A F J W N V V I W M T J U U E M C A S Z C Z P S T X O O V I J R O S E G A F D L F I X Z D P Y Q L C C A T Q B K D F Q O L R Z T T S R R O A W I S P L H P A | BOW ARROW FOREST CASTLE TOWN VILLAGE SWORD SHIELD AXE KNIGHT QUEEN FORTUNE TELLER TOURNAMENT GOLD COIN |
|---------------------------------------------------------------------------------------------------------------------------------------------------------------------------------------------------------------------------------------------------------------------------------------------------------------------------------------------------------------------------------------------------------------------------------------------------------------------------------------------------------------------------------------------------------------------------------------------------------------------------------------------------------------------------------------------------------------------------------------------------------------------------------------------------------------------------------|--------------------------------------------------------------------------------------------------------|
| Robin Hood uses his to throw to his enemie                                                                                                                                                                                                                                                                                                                                                                                                                                                                                                                                                                                                                                                                                                                                                                                      | es.                                                                                                    |
| Little John lives in Sherwood with Robin Hood.                                                                                                                                                                                                                                                                                                                                                                                                                                                                                                                                                                                                                                                                                                                                                                                  |                                                                                                        |
| The Queen's Sister uses her small to cut off people's                                                                                                                                                                                                                                                                                                                                                                                                                                                                                                                                                                                                                                                                                                                                                                           | heads.                                                                                                 |
| Queen Marian will meet the love of her life at the Royal                                                                                                                                                                                                                                                                                                                                                                                                                                                                                                                                                                                                                                                                                                                                                                        |                                                                                                        |
| A is a person who reads the future.                                                                                                                                                                                                                                                                                                                                                                                                                                                                                                                                                                                                                                                                                                                                                                                             |                                                                                                        |